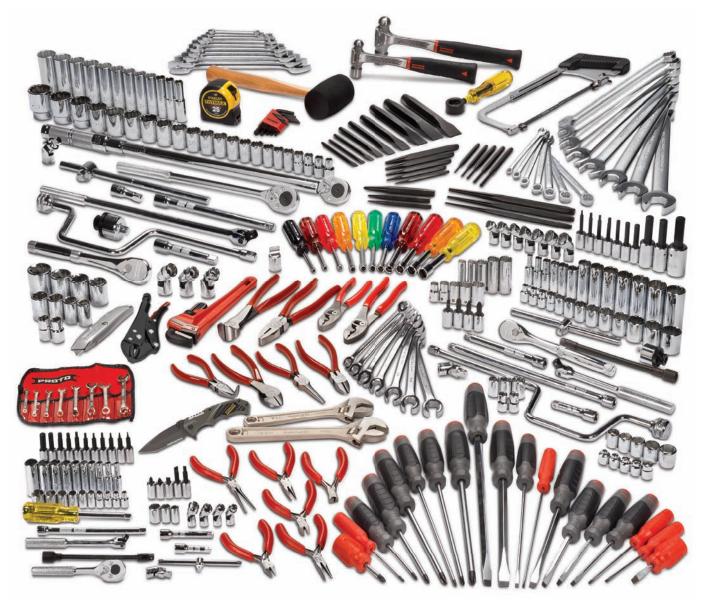

## 334 PIECE MASTER ADVANCED MAINTENANCE SET

- 1/4", 3/8", 1/2" Drive tools.
- Designed for fastener sizes 1/16" 1-1/2", 9 mm 19 mm.
- ▶ 193 Sockets and Accessories
- 44 Wrenches
- 30 Striking and Struck Tools

- 15 Pliers and Snips
- 30 Screwdrivers
- 22 Miscellaneous Tools
- ▶ Enhanced version of Proto® J99670 Advanced Maintenance Set.
- Weight (lbs): 115.0 (Tools Only)